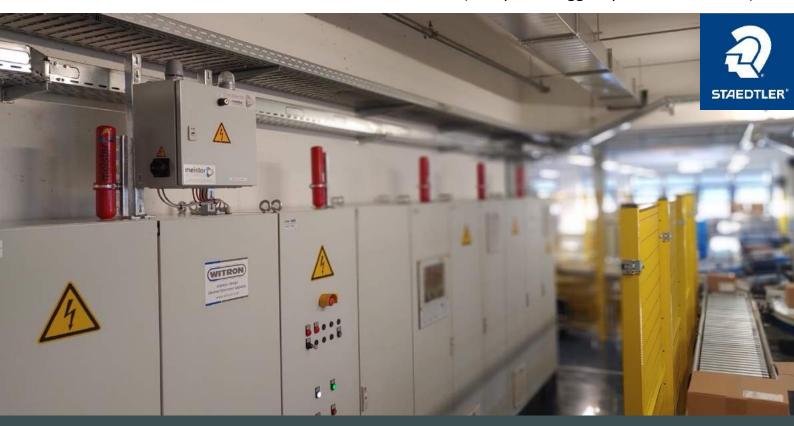

## WE'RE THERE BEFORE YOU GET BURNT OUT

As the largest European manufacturer of wood-cased pencils, fine mines, erasers and modeling clay, as well as the world market leader for industrial plasticine, the issue of safety is no small minor matter for STAEDTLER Mars GmbH & Co. KG. With over 80 control cabinets in the logistics center in Nürnberg (Germany), a fire protection solution is required that is networked, works simultaneously and absolutely reliably. With our automatic mini fire extinguisher AMFE and the associated special solution for simultaneous triggering multialert®, we were able to provide STAEDTLER with a high-quality solution and ready-to-use installation in the shortest possible time – and without any business interruption!

In the event of a fire, the AMFEs or smoke detectors send a signal to the multialert® at an early stage, which then triggers the AMFEs simultaneously and initiates a transmission to the higher-level fire alarm center.