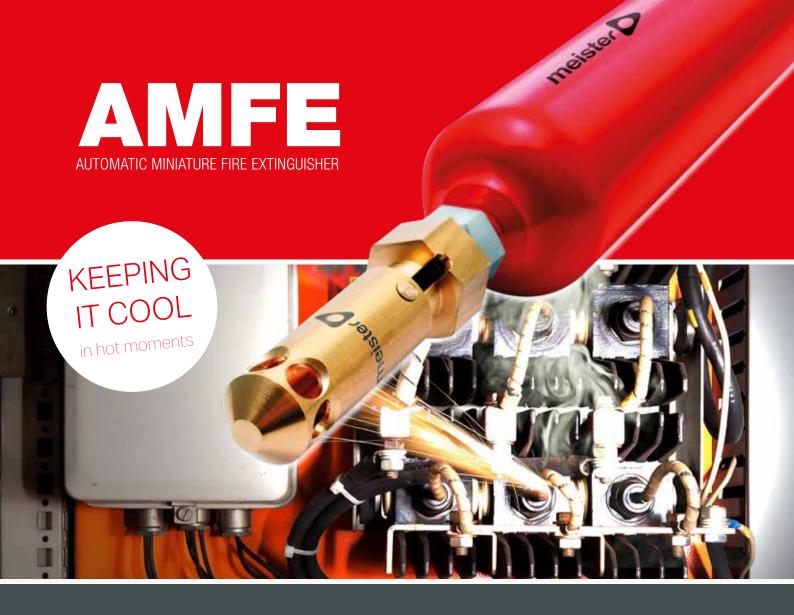

# FIGHTING FIRES EXACTLY WHERE THEY ARISE AMFE - AUTOMATIC MINIATURE FIRE EXTINGUISHER

For the early detection and reliable extinguishing of fires in electrical devices and machines.

# **DEVICE-INTEGRATED FIRE PROTECTION FOR:**

CONTROL CABINETS | FUSE BOXES | SERVER CABINETS

In control cabinets and systems, a fire can easily cause major damage. The AMFE extinguishes reliably and precise.