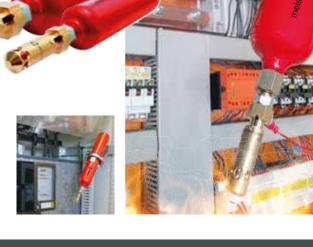

# **DEVICE-INTEGRATED FIRE PROTECTION FOR:**

CONTROL CABINETS | FUSE BOXES | SERVER CABINETS

In control cabinets and systems, a fire can easily cause major damage. The AMFE extinguishes reliably and precise.